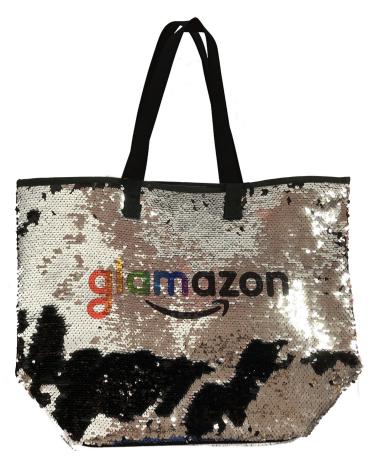

## Reverse Sequin Tote Bag (with any name and logo)

## Item Number: RSTOTE

Description: #1 selling tote this year! Reverse sequin is a hot trend! Our sophisticated tote is far from ordinary & is made using top quality materials and hardware. This roomy tote was designed by women for women. Full color imprint at no additional charge!

- Includes extra long 11" shoulder straps, separate inside compartment, fully lined with hard bottom.
- Approximate dimensions: 15" X 14"X 6.25"
- Imprint area 10" x 8". Silver/Black in stock. Custom color combinations are available & are made to order.