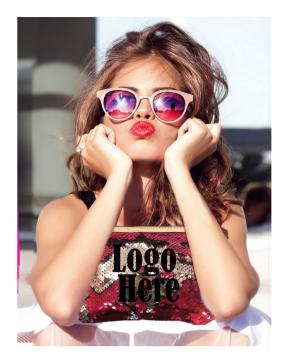

## **Reverse Sequin Bag**

## Item Number: RSBAG

**Description**: Our cosmetic bag is the perfect compliment to our tote, or by itself. Full color logo. Custom color combinations are available & are made to order! Contact us for details.

- Stock colors available for \*quicker\* turnaround include; Black/Silver, Royal/Silver, Red/Silver, Purple/Silver.
- Dimensions 7.5" x 6". Max imprint area 6" x 4.5". 7.5" L x 6" Thick x 1" H

| Quantity | Price  |
|----------|--------|
| 12       | \$16   |
| 24       | \$15   |
| 48       | \$11   |
| 72       | \$10   |
| 144      | \$9.50 |
| 288      | \$9    |